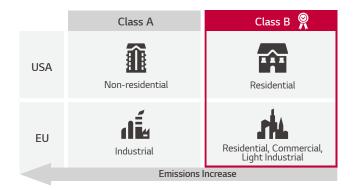

#### **EMC Class B Certified**

Boasting EMC Class B certification, the LSCB series guarantees its safety by producing low amount of electromagnetic wave which is harmful to the environment and people.