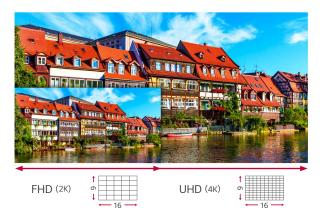

# 16:9 FHD/UHD Configuration

Each cabinet uses a 16:9 aspect ratio, the same most commonly used in displays for FHD and UHD content. This allows you to keep using existing content without additional cost and time for editing.