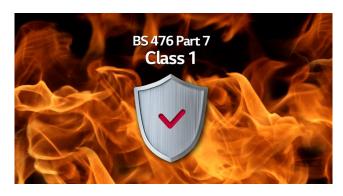

## Fire Resistant Design

The LSCB series obtained Fire Protection Certification and is designed to keep flames from spreading quickly. So you can find enough time to deal with the emergency in case of fire.