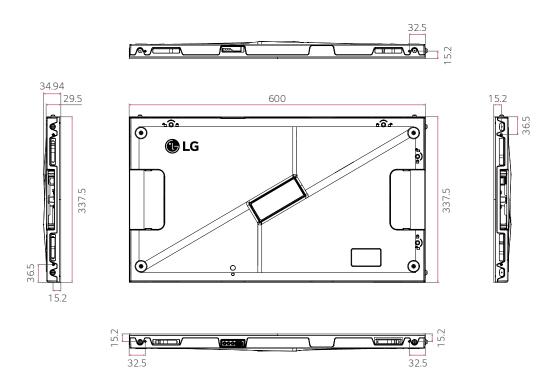

ply attached or detached with a magnetic tool.



Conventional

90° Corner Option Applied

# 90° Corner Design Available

If you add 90° corner option, the LSCB series fits naturally into the space and delivers smooth & flawless content to customers.



## Fire Resistant Design

The LSCB series obtained Fire Protection Certification and is designed to keep flames from spreading quickly. So you can find enough time to deal with the emergency in case of fire.

# PRODUCT INFORMATION



#### **LSCB Series**

| Pixel Pitch    | 1.56 / 1.87 / 2.50 mm |
|----------------|-----------------------|
| Brightness     | 800 nit               |
| Refresh Rate   | 3,840 Hz              |
| Serviceability | Front                 |
| IP Rating      | IP30                  |

### **DIMENSION**

(unit: mm)