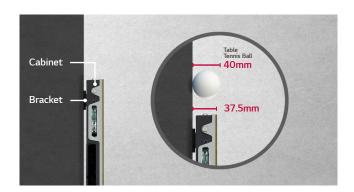

### Ultra Slim Depth

Its ultra-slim design with 37.5 mm edge thickness is the biggest advantage of the product. This feature enables the LSCB series to be installed and utilized in any type of venues without restriction.