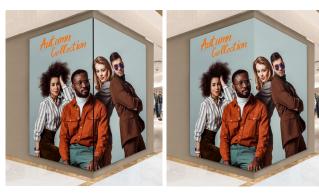

# 90° Corner Design Available

If you add 90° corner option, the LSCB series fits naturally into the space and delivers smooth & flawless content to customers.