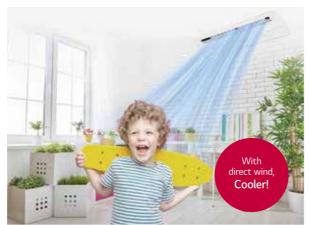

### **Direct & Indirect Wind**

Provides users with direct or indirect air flow preferences.