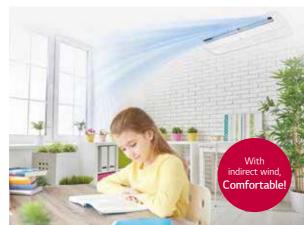

### **Direct & Indirect Wind**

Provides users with direct or indirect air flow preferences.

### Comfort indirect wind

Without touching the skin directly, a large space is comfortable!

Cooler on a hot day.