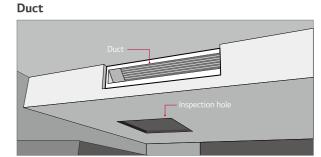

# Flexible Installation (1 Way)

1 Way cassette doesn't require the inspection access hole, so that simple installation is possible.