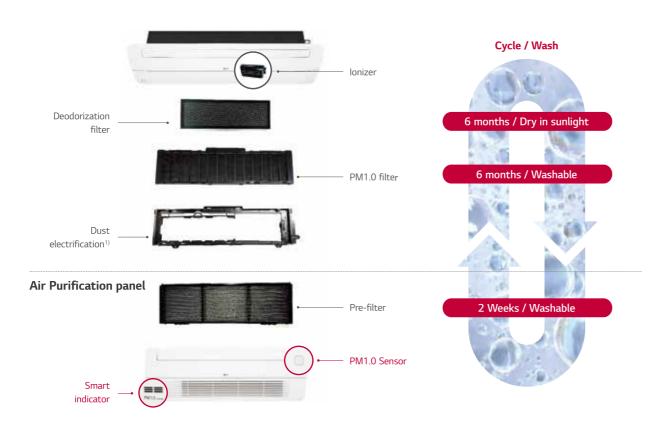

Air Purification Kit filters do NOT need replacement and can be used semi-permanently.

Also, thanks to easy maintenance, users can use air purification conveniently without any worries about filter's cleanliness.

### Air Purification kit

It increases the electrostatic force of particle to improve collection efficiency
 Wormally HEPA filter type must be replaced regularly. It means that it costs expensive for maintenance.