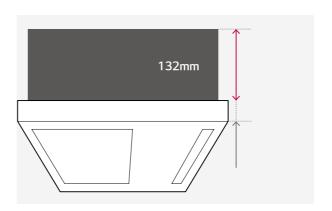

## Minimized Height (1 Way)

With a height of 132mm, the LG 1 Way cassette is the ideal solution for limited-space installations.

| Size Comparison   |           |           | (Unit:mm) |
|-------------------|-----------|-----------|-----------|
|                   | A Company | B company | LG        |
| 1 Way<br>Cassette | 215       | 230       | 132       |