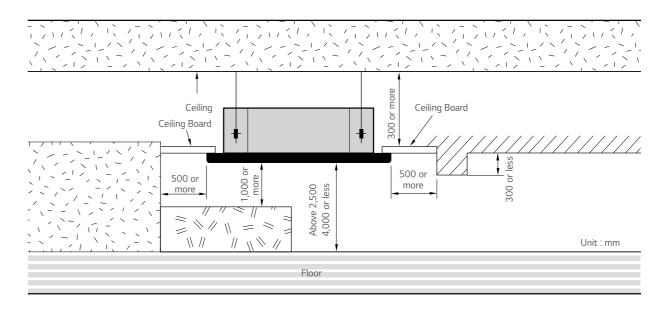

osts expensive for maintenance.

### **Direct & Indirect Wind**

Provides users with direct or indirect air flow preferences.

### Comfort indirect wind

Without touching the skin directly, a large space is comfortable!



Cooler on a hot day.



## Minimized Height (1 Way)

With a height of 132mm, the LG 1 Way cassette is the ideal solution for limited-space installations.



| Size Comparison   |           |           | (Unit:mm) |
|-------------------|-----------|-----------|-----------|
|                   | A Company | B company | LG        |
| 1 Way<br>Cassette | 215       | 230       | 132       |

# Flexible Installation (1 Way)

1 Way cassette doesn't require the inspection access hole, so that simple installation is possible.

# 1 Way cassette



# Installation Standard (1 Way)



INDOOR UNITS KEY FEATURES