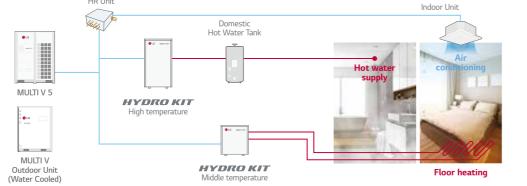

## **Total Solution**

Total solution provided with heat pump, air conditioning (Cooling by refrigerant and cold water / heating by refrigerant hot water) and domestic hot water supply. - Refrigerant piping - Water piping HR Unit Indoor Unit