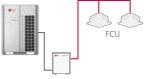

#### **Key Applications**

• Where Hot Water is needed such as domestic Hot Water, In-floor or radiant heat. Where cold water is needed such as Fan coil unit and chilled beam.

Radiant Heating / Cooling

Fan Coil Unit Heating / Cooling