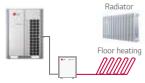

#### **Key Applications**

• Where Hot Water is needed such as domestic Hot Water, In-floor or radiant heat. Where cold water is needed such as Fan coil unit and chilled beam.

Radiant Heating / Cooling

Fan Coil Unit Heating / Cooling