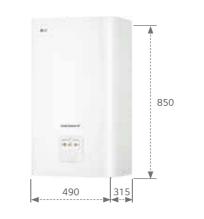

### **Space Saving**

Wall mounted hydro kit with Multi V S outdoor is suitable for residential application with its compact size and design.

HOT WATER SOLUTION KEY FEATURES

CONVENIENCE

Compatible with compact R32 Multi V S