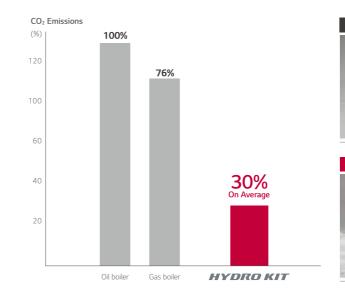

### **Eco-conscious Solution**

Green energy solution through the reduction of CO<sub>2</sub> emmisions.