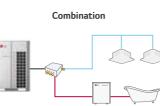

#### **Key Applications**

• Where Hot Water is needed such as domestic Hot Water, In-floor or radiant heat. Where cold water is needed such as Fan coil unit and chilled beam.

Radiant Heating / Cooling

Fan Coil Unit Heating / Cooling