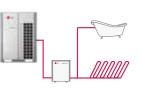

#### **Key Applications**

• Where Hot Water is needed such as domestic Hot Water, In-floor or radiant heat. Where cold water is needed such as Fan coil unit and chilled beam.

Radiant Heating / Cooling

Fan Coil Unit Heating / Cooling