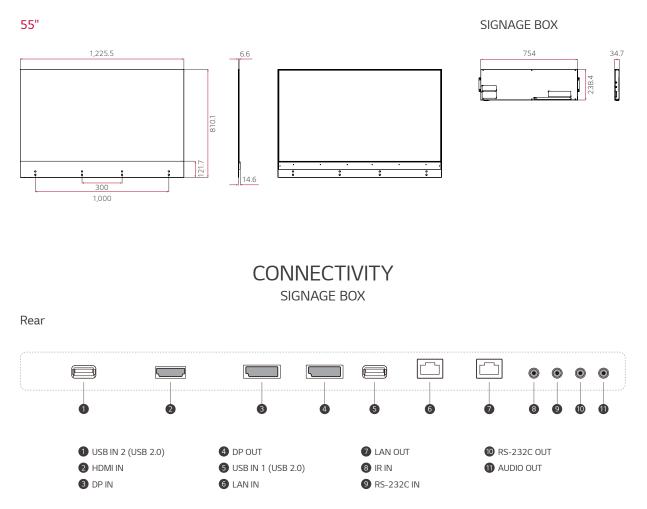

#### 55EW5G-V

| Panel             | Screen Size                                                                                           | 55"                                            |
|-------------------|-------------------------------------------------------------------------------------------------------|------------------------------------------------|
|                   | Panel Technology                                                                                      | OLED                                           |
|                   | Native Resolution                                                                                     | 1,920 × 1,080 (FHD)                            |
|                   | Brightness                                                                                            | 150/400 nit<br>(APL 100% / 25%, Without Glass) |
|                   | Transparency                                                                                          | 38%                                            |
| Jack<br>Interface | HDMI (1), DP In/Out (1), IR In (1),<br>RJ45 In/Out (1), USB 2.0 (2), RS232C In/Out (1), Audio Out (1) |                                                |
| Accessory         | 3 M MCX / Harness Cables, etc.                                                                        |                                                |

(unit: mm)

#### \* Dimensions & Jack Panels may differ from the above image, so please contact LG sales team to verify before ordering.

www.lg.com/global/business/information-display
www.youtube.com/c/LGECommercialDisplay
www.facebook.com/LGInformationDisplay
www.inkedin.com/company/ginformationdisplay
witter.com/LG\_ID\_HQ