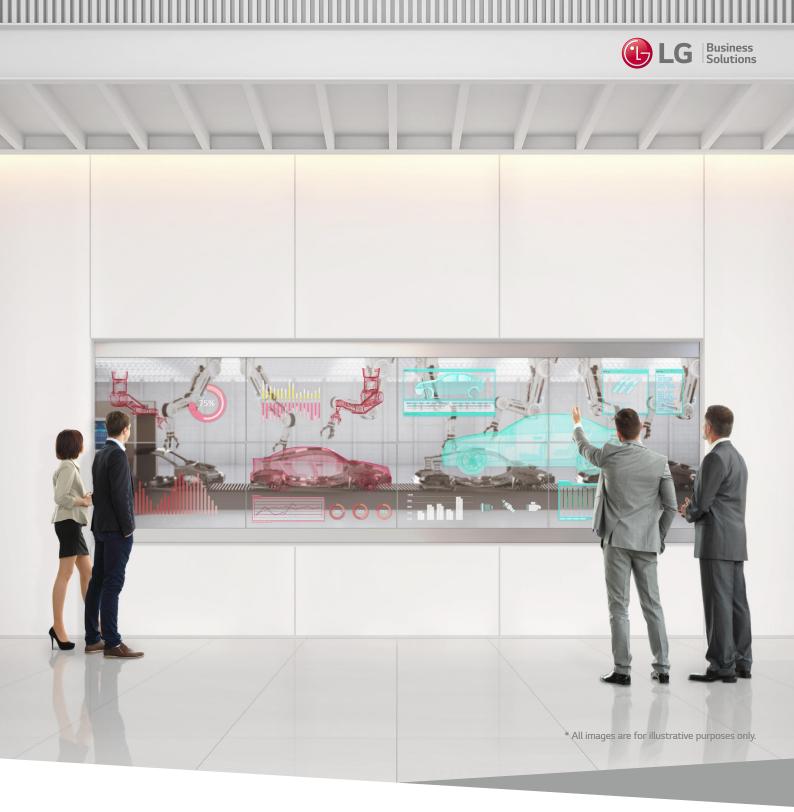

# See the unseen, LG Transparent OLED

LG Transparent OLED Signage offers new ways to communicate visually and opens up a whole new level of creativity that even conventional digital signage cannot offer.

## High Transparency

LG's OLED technology makes the Transparent OLED Signage have slimmer structure without backlight unit nor a liquid crystal layer, achieving high transparency of 38%\* much higher than conventional LCD transparent displays (10%\*\*). While clearly showing objects behind the screen, it overlays the relevant information right before them.

#### Accurate and Vivid Colors

Featuring self-lighting pixels, the display maintains vivid colors and high contrast ratio even when the display becomes transparent. It brings content to life from wide viewing angles, and the content blends into its surroundings seamlessly and naturally.