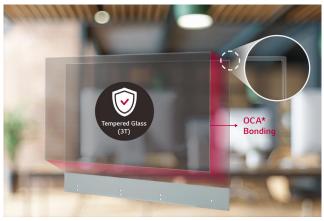

#### Protective Tempered Glass

Touching a display directly can cause damage or scratches. The tempered front glass protects product from such external impacts and its anti-shatter glass is designed to minimize customers' injuries.

\* Image shown is for illustrative purpose only.

\* Installation accessories are not supplied by LG.

\* Optically Clear Adhesive