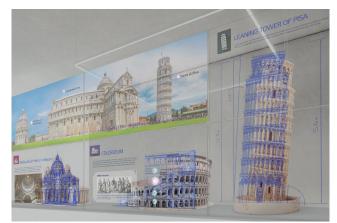

## High Transparency

LG's OLED technology makes the Transparent OLED Signage have slimmer structure without backlight unit nor a liquid crystal layer, achieving high transparency of 38%\* much higher than conventional LCD transparent displays (10%\*\*). While clearly showing objects behind the screen, it overlays the relevant information right before them.

#### Accurate and Vivid Colors

Featuring self-lighting pixels, the display maintains vivid colors and high contrast ratio even when the display becomes transparent. It brings content to life from wide viewing angles, and the content blends into its surroundings seamlessly and naturally.

- \* The Year of Measurement : 2018
- Measurement Method : Checking Transparency Using a Hazemeter
- Conducted by : LGD internal testing
- \*\* Based on LG's WFB series

\* Image shown is for illustrative purpose only.