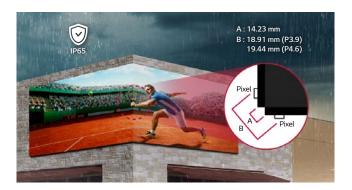

### IP Rated Weatherproof & 90° Corner Design

The cabinet is IP65 certified, allowing stable operation unaffected by weather and harsh outdoor environments. Also, if you add a 90° corner option, the GSCA series can deliver flawless content even when installed on the corners.

# **PRODUCT INFORMATION**

| GSCA Series    |                                 |
|----------------|---------------------------------|
| Pixel Pitch    | 3.91 / 4.63 mm                  |
| Brightness     | 5,000 nit                       |
| Refresh Rate   | 3,840 Hz                        |
| Serviceability | Front or Rear (One Option Only) |
| IP Rating      | IP65                            |
|                |                                 |