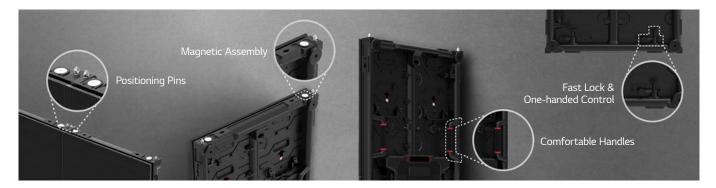

#### Fast Installation

Various factors including magnets on the top and bottom, positioning pins, handles and fast locks help installers easily set up and dismantle the LED screens without additional tools.