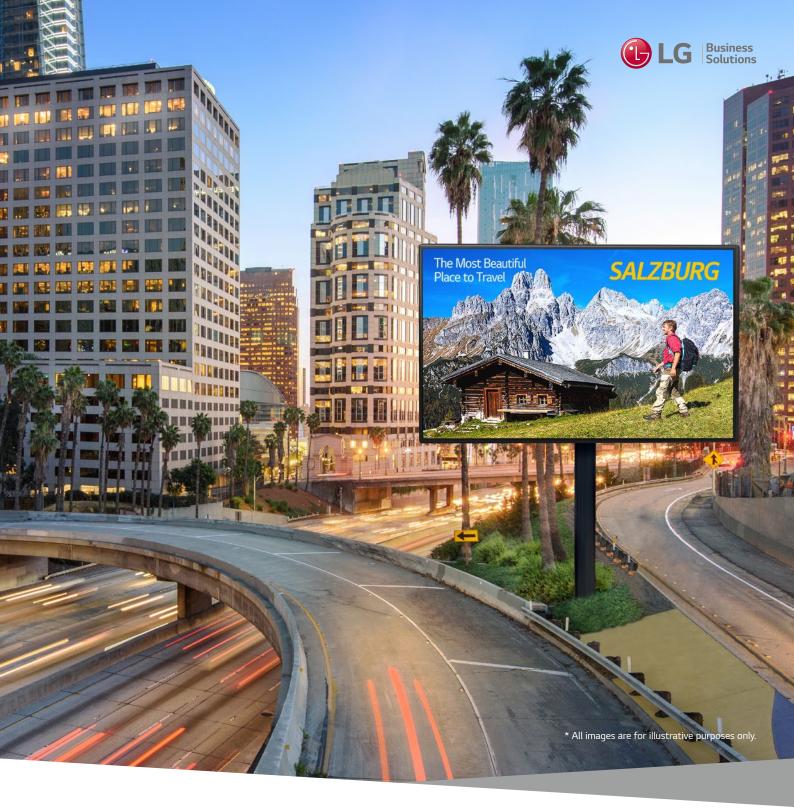

### IP Rated Weatherproof & 90° Corner Design

The cabinet is IP65 certified, allowing stable operation unaffected by weather and harsh outdoor environments. Also, if you add a 90° corner option, the GSCA series can deliver flawless content even when installed on the corners.