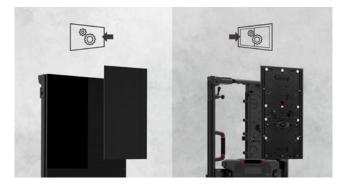

## Front or Rear Serviceability

The product offers either front access or rear access, allowing customers to choose installation options according to their environment and minimizes limitations in installation and maintenance.