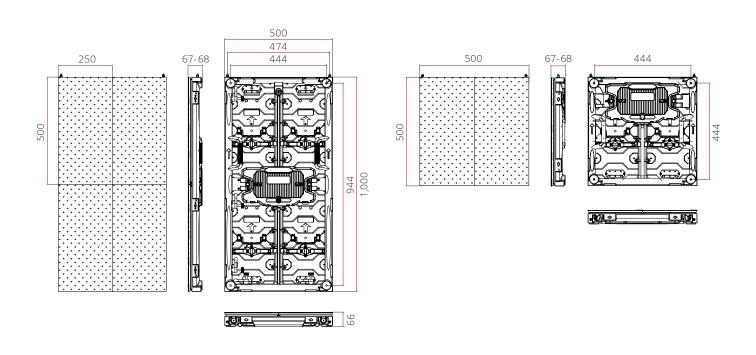

DIMENSION (unit: mm)

www.lg.com/global/business/information-display
www.youtube.com/c/LGECommercialDisplay
www.facebook.com/LGInformationDisplay
www.lnkedin.com/company/lginformationdisplay
twitter.com/LG\_ID\_HQ