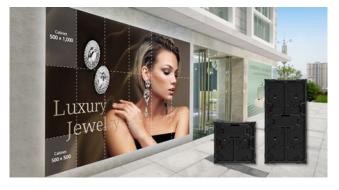

#### **OUTDOOR** LG LED SIGNAGE

# **GSCA** Versatile Series

Fast Installation

90° Corner Design Available

ら (<sup>m)</sup> つ

> Front or Rear Serviceability

Easy Maintenance

Two Cabinet Options

IP Rated Weatherproof Design