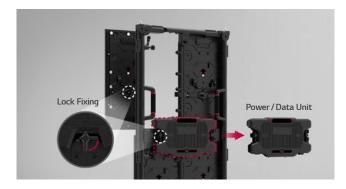

#### Easy Maintenance

The GSCA series applied a simple Lock Fixing method which requires no additional tools, making it easier to replace LED modules or power/data units. It saves cost and time for maintenance.