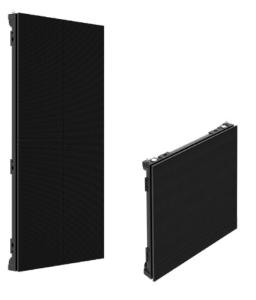

#### **Two Cabinet Options**

The GSCA series offers two sizes of cabinets enabling a screen size configuration that fits perfectly with customer's demands.